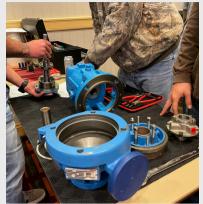

## COLUMBUS, OH - FEBRUARY 10-12, 2025

**COURSE DESCRIPTION:** Pump Hydraulics & Mechanical Seals- Troubleshooting and Operations / Installation: In this 3-Day Course, you'll learn how to operate & troubleshoot pumps! Even more important, you will understand how they should run trouble free for 100,000 hours (instead of the 10,000 to 30,000). You will use training aids, such as a cut-away pump, real pump parts, seals, and real casings & impellers.