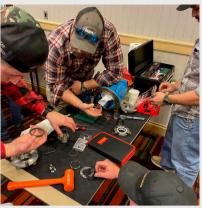

## COLUMBUS, OH - FEBRUARY 10-12, 2025

**COURSE DESCRIPTION:** Pump Hydraulics & Mechanical Seals- Troubleshooting and Operations / Installation: In this 3-Day Course, you'll learn how to operate & troubleshoot pumps! Even more important, you will understand how they should run trouble free for 100,000 hours (instead of the 10,000 to 30,000). You will use training aids, such as a cut-away pump, real pump parts, seals, and real casings & impellers.

**TOPICS:** The course is designed for operation and maintenance people where they are given many different operating and troubleshooting scenarios, both correct and incorrect, including these subjects: