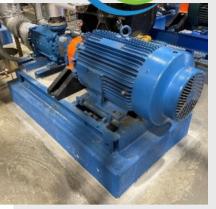

## COLUMBUS, OH - FEBRUARY 10-12, 2025

**COURSE DESCRIPTION:** Pump Hydraulics & Mechanical Seals- Troubleshooting and Operations / Installation: In this 3-Day Course, you'll learn how to operate & troubleshoot pumps! Even more important, you will understand how they should run trouble free for 100,000 hours (instead of the 10,000 to 30,000). You will use training aids, such as a cut-away pump, real pump parts, seals, and real casings & impellers.